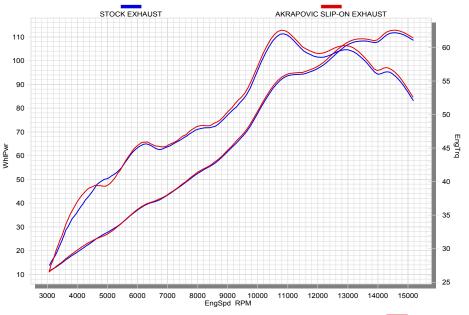

## PERFORMANCE

Measurements of the Akrapovic SLIP-ON system on the YAMAHA YZF R6 (without muffler insert):

Power & Torque: the R6's engine spins more freely with the Akrapovic Slip-On system, which is reflected in the power and torque curves. The amount of increased power expands as you go up the rpm range, so that at 14560 rpm the rear wheel puts out 112.9HP. Max. increased power of 1.2 HP was measured at a screaming 14580 rpm.

|                                                                       | PERFORMANCE   |               |                      |  |  |  |  |
|-----------------------------------------------------------------------|---------------|---------------|----------------------|--|--|--|--|
|                                                                       | stock         | AKRAPOVIC     | max. increased power |  |  |  |  |
| max. rear wheel power<br>HP / rpm<br>(measured on SuperFlow Cyle Dyn) | 111.7 / 10870 | 112.9 / 14560 | 1.2 / 14580          |  |  |  |  |