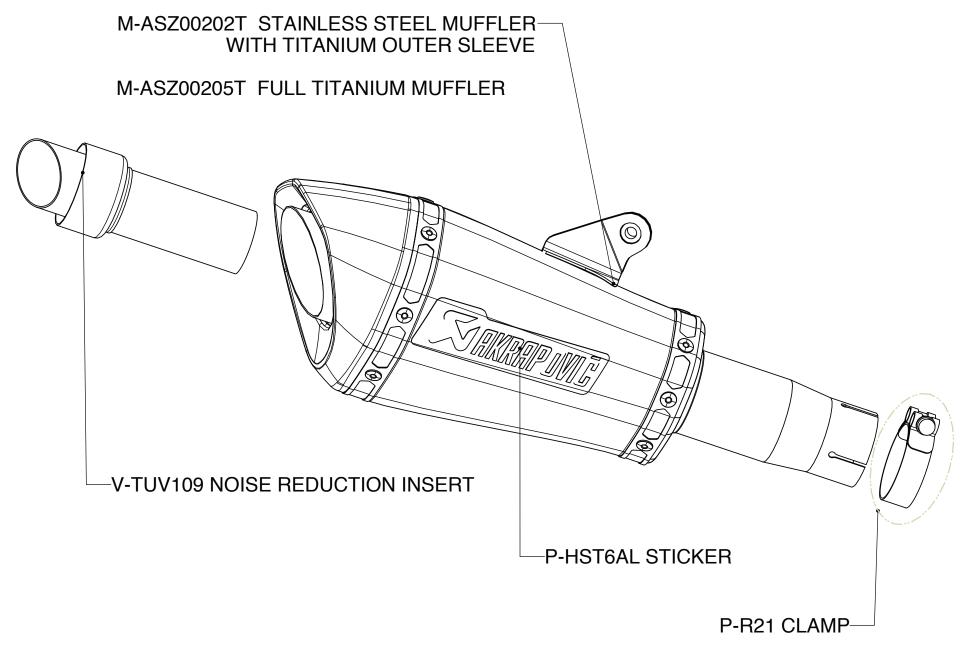

The muffler outer sleeve is made of titanium which gives a special hi-tech touch in combination with carbon-fiber end cap to our SLIP-ON system. We offer street legal version with titanium valve and open system for race track use only.

Product code: S-Y6SO9-ASZ, S-Y6SO9T-ASZ open

SAKRAPOVIĆ www.akrapovic.com Akrapović d.d. 2010 all rights reserved