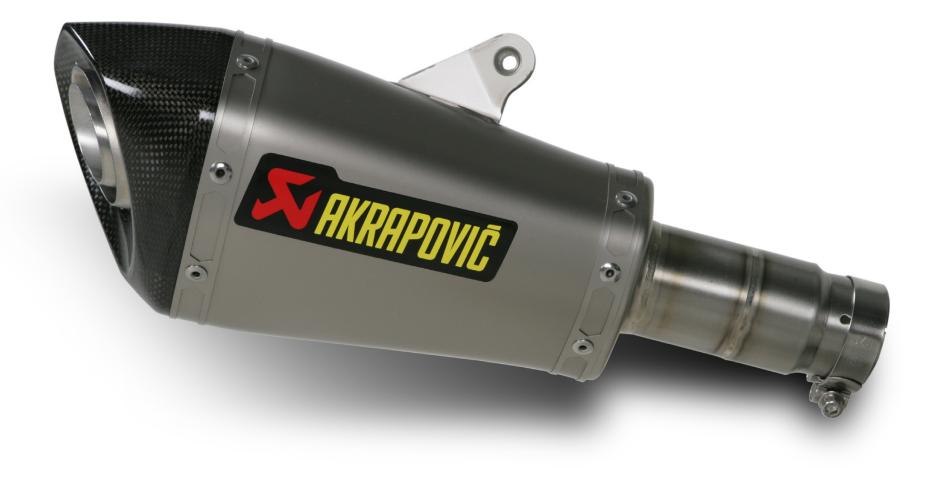

## **YAMAHA YZF R6 (2010)**

SLIP-ON OPEN EXHAUST SYSTEM WITH CONNICAL SHAPE MUFLER

Our sporty and lightweight SLIP-ON systems offer a great balance between price and performance and represent the first step in the exhaust system tuning process. The change will be also visual as our new conical shaped hexagonal muffler perfectly fit the exterior line of the 'sharp-edged' R6 and add a clean racing image.

The muffler outer sleeve is made of titanium which gives a special hi-tech touch in combination with carbon-fiber end cap to our SLIP-ON system. We offer street legal version with titanium valve and open system for race track use only.