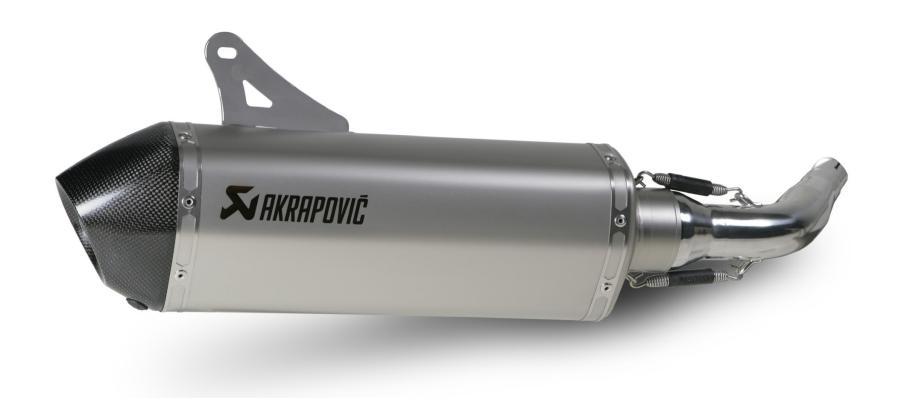

## VESPA GTS 300 SUPER SPORT SLIP-ON STREET LEGAL EXHAUST SYSTEM

The Slip-On is the first stage in transforming your exhaust system. In addition to increasing your power, the Akrapovič Slip-On system gives your scooter a distinctive deeper sound and also changes its visual appearance. Even from afar you can see and hear that this is no mass-produced system. This system was developed based on rich experience and the result is a product that suits a scooter perfectly. Installation is a snap. Adding the optional catalytic converter makes the Slip-On exhaust system street legal.

## **PERFORMANCE**

Measurements of the Akrapovič Slip-On system on the Vespa GTS 300 Super Sport (without muffler insert):