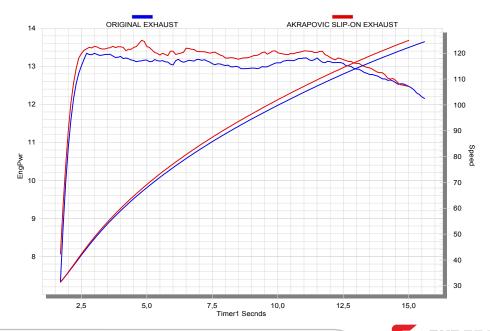

## **PERFORMANCE**

Measurements of the Akrapovič Slip-On system on the Vespa GTS 300 Super Sport (without muffler insert):

## Power & Torque:

The Akrapovič Slip-On exhaust system increases your engine power and its torque at practically every rpm. Maximum power of 18 HP is reached at 6930 rpm. The greatest power gain of 1 HP is at 7000 rpm.

|                                                                 | PERFORMANCE |             |                      |
|-----------------------------------------------------------------|-------------|-------------|----------------------|
|                                                                 | stock       | AKRAPOVIC   | max. increased power |
| max. rear wheel power HP / rpm (measured on SuperFlow Cyle Dyn) | 17.4 / 6900 | 17.9 / 6930 | 0.6 / 7000           |