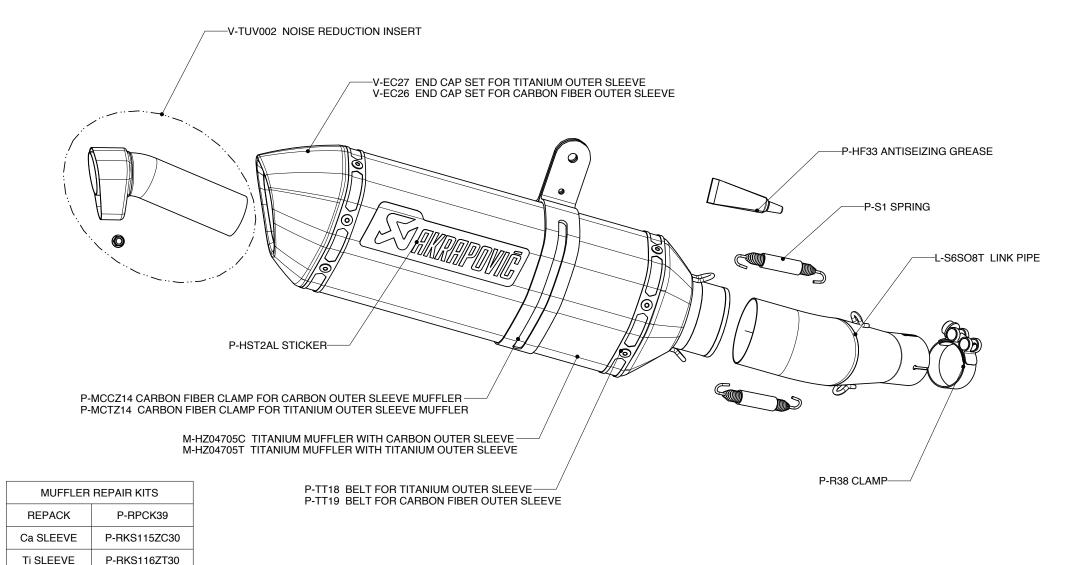

|  |
| Akrapovic exhau | st systems and r | elated products                                           | subiect to change                                                                        | without notice.                                                                                                                                                                    |  |
|                 | 2.5              | stock AKRA<br>2.5 SS link pipe<br>-<br>stock<br>93 / 6600 | stock AKRAPOVIC   2.5 SS link pipe TITANIUM<br>link pipe   2.5 - 1.5   stock   93 / 6600 | stock     AKRAPOVIC     differ       2.5     SS link pipe     TITANIUM<br>link pipe     stock - S.S.       -     1.5     -       Stock     AKRAPOVIC       93 / 6600     93 / 6600 |  |

Product code: S-S6SO8-HZC, S-S6SO8-HZT