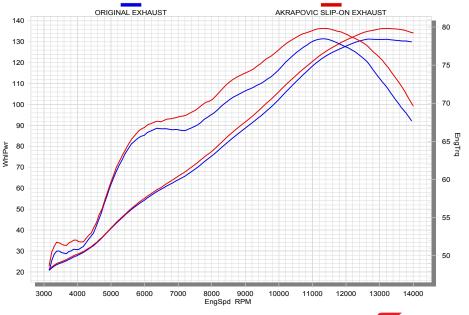

## PERFORMANCE

Measurements of the Akrapovič Slip-On system on the Suzuki GSX-R750 (without muffler insert):

## Power & Torque:

The Akrapovič Slip-On exhaust system increases your engine power and its torque at practically every rpm. Especially from 5500 rpm on, the Akrapovič Slip-On street legal exhaust system adds an increase in power, all the way up to the top of the rpm range.

|                                                                       | PERFORMANCE   |               |                      |  |
|-----------------------------------------------------------------------|---------------|---------------|----------------------|--|
|                                                                       | stock         | AKRAPOVIC     | max. increased power |  |
| max. rear wheel power<br>HP / rpm<br>(measured on SuperFlow Cyle Dyn) | 131.2 / 13200 | 136.4 / 13200 | 5.2 / 13200          |  |