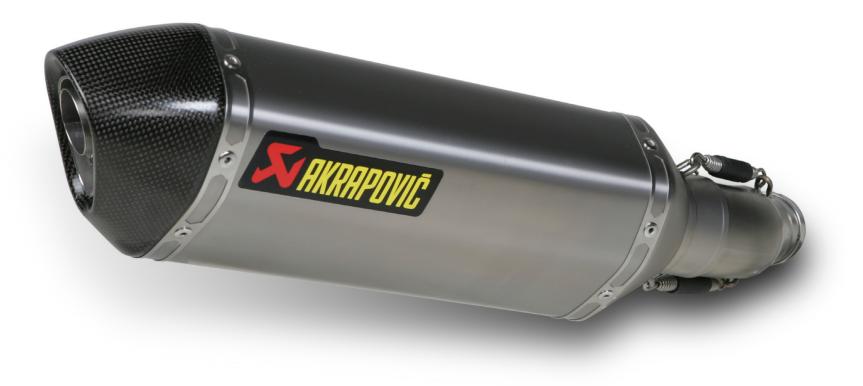

## SUZUKI GSX-R750 SLIP-ON STREET LEGAL EXHAUST SYSTEM

www.akrapovic.com

The Akrapovič Slip-On exhaust system is designed for riders who do not want to make expensive and major modifications to their stock exhaust system. However, the Hexagonal muffler delivers great looks as well as increased performance for the popular Suzuki. The Akrapovič Slip-On system is also street legal.