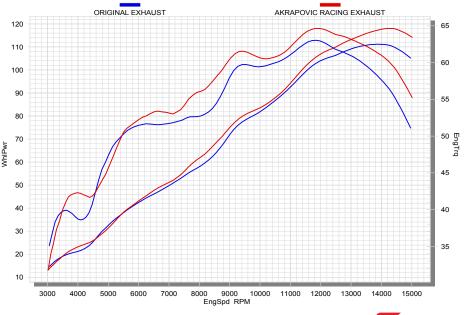

## PERFORMANCE

Measurements of the Akrapovič Racing open system on the Suzuki GSX-R600 (without muffler insert):

## **Power & Torque:**

The power increase with the Akrapovič system is substantial, and can be seen from 3500 rpm right to the top of the range. At 14250 rpm we measured 118 HP, with max. increased power of 7 HP at 14250 rpm. The system's effect on the torque curve is similar to the power curve. The main increase starts at around 7000 rpm and continues right into the over-rev range.

|                                                                       | PERFORMANCE   |             |                      |  |  |
|-----------------------------------------------------------------------|---------------|-------------|----------------------|--|--|
|                                                                       | stock         | AKRAPOVIC   | max. increased power |  |  |
| max. rear wheel power<br>HP / rpm<br>(measured on SuperFlow Cyle Dyn) | 111.1 / 14000 | 118 / 14250 | 7.4 / 14250          |  |  |