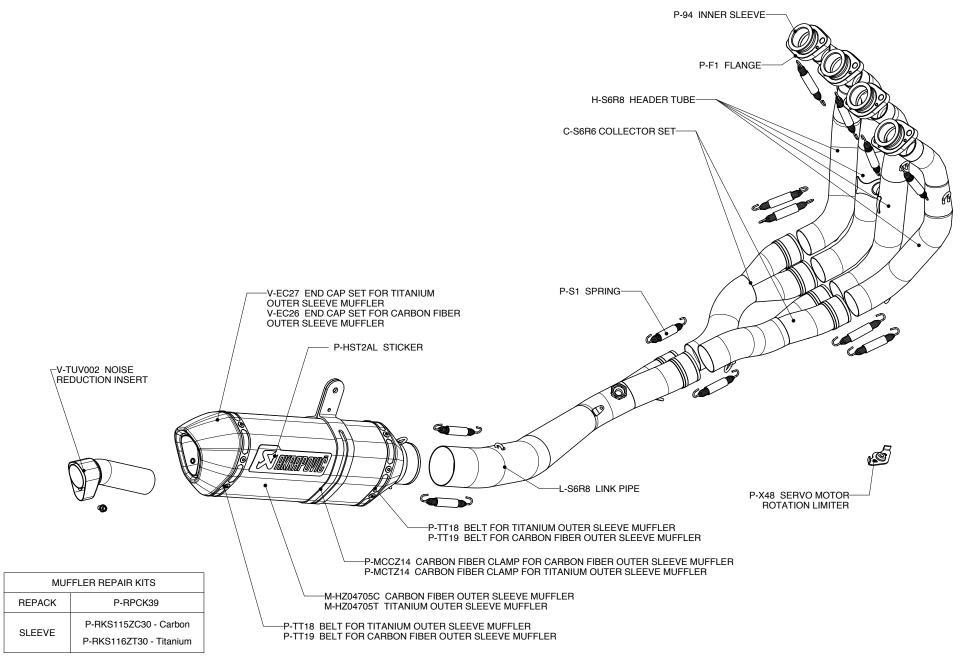

## SUZUKI GSX-R600 RACING EXHAUST SYSTEM

www.akrapovic.com

The Akrapovič Racing system is designed for riders who demand maximum performance. Racing system is significantly lighter if compared to stock exhaust system and features exceptional production quality, hi-tech materials and of course increased engine performance combined with pure racing sound output. The Akrapovič Racing system was developed to complement the racing character of the Suzuki GSX-R600. Racing system uses stainless steel header tubes and link pipe. We offer titanium or carbon-fiber muffler outer sleeve. System is not street legal and is designed for racing purpose only.