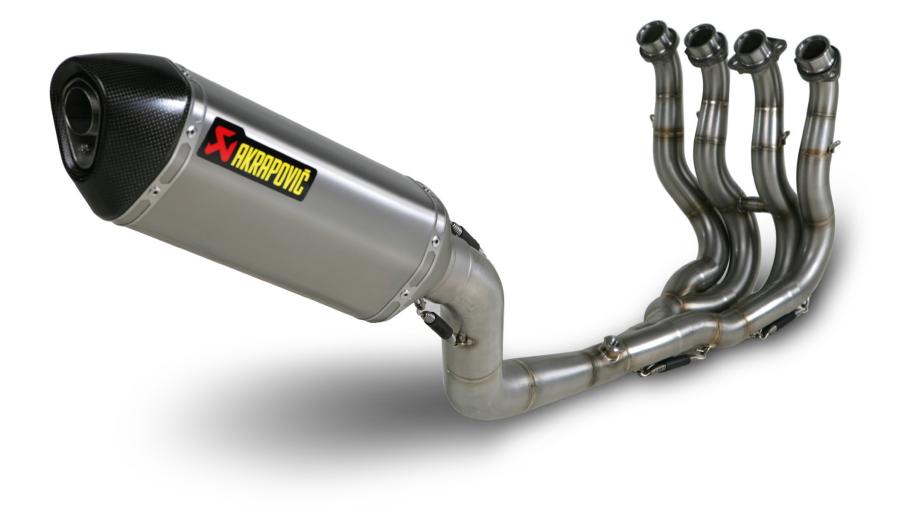

## SUZUKI GSX-R600 RACING EXHAUST SYSTEM

www.akrapovic.com

The Akrapovič Racing system is designed for riders who demand maximum performance. Racing system is significantly lighter if compared to stock exhaust system and features exceptional production quality, hi-tech materials and of course increased engine performance combined with pure racing sound output. The Akrapovič Racing system was developed to complement the racing character of the Suzuki GSX-R600. Racing system uses stainless steel header tubes and link pipe. We offer titanium or carbon-fiber muffler outer sleeve. System is not street legal and is designed for racing purpose only.