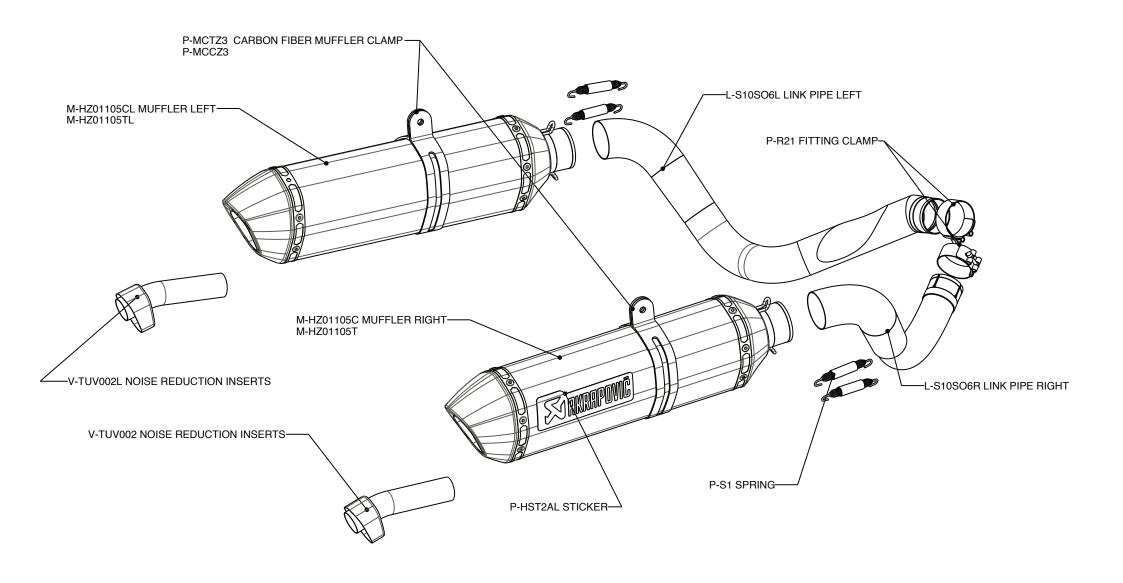

www.akrapovic.com

Our sporty and lightweight SLIP-ON exhaust system offer a great balance between price and performance and represent the first step in the exhaust system tuning process. The change will be also visual as our HEXAGONAL mufflers perfectly fit the exterior line of the GSX-R and add a clean racing image. The muffler outer sleeve is made of titanium or carbon-fiber, which gives a special hi-tech touch to our SLIP-ON system. We offer street legal version.