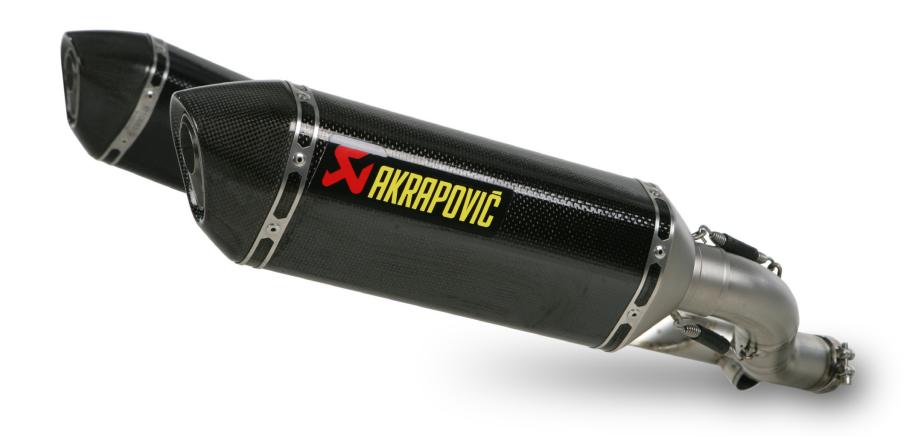

www.akrapovic.com

Our sporty and lightweight SLIP-ON exhaust system offer a great balance between price and performance and represent the first step in the exhaust system tuning process. The change will be also visual as our HEXAGONAL mufflers perfectly fit the exterior line of the GSX-R and add a clean racing image. The muffler outer sleeve is made of titanium or carbon-fiber, which gives a special hi-tech touch to our SLIP-ON system. We offer street legal version.