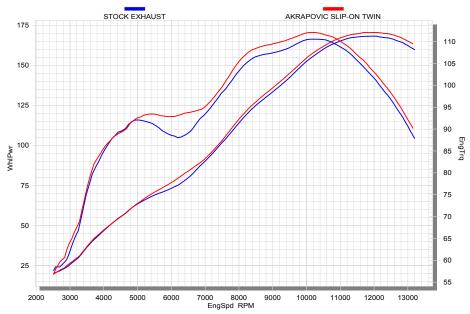

## **PERFORMANCE**

Measurements of the Akrapovic SLIP-ON system on the SUZUKI GSX-R1000 (without muffler insert):

Power & Torque: the exhaust system modification with the SLIP-ON system results in a major boost in performance, delivering a massive 170.6 HP at 11770 rpm on back wheel. But the increased power isn't available just at the top of the range; the system shows its quality already from 5000 rpm up through entire rpm range. Max. increased power between the Akrapovic and the stock system is 4.3 HP at 6190 rpm. Besides this, the torque is substantially higher in a lower rpm area at 3000 rpm and from middle to high rpm area.

|                                                          | PERFORMANCE   |               |                      |  |
|----------------------------------------------------------|---------------|---------------|----------------------|--|
|                                                          | stock         | AKRAPOVIC     | max. increased power |  |
| max. rear wheel power HP / rpm (measured on Dynojet ATV) | 168.1 / 11900 | 170.6 / 11770 | 4.3 / 6190           |  |