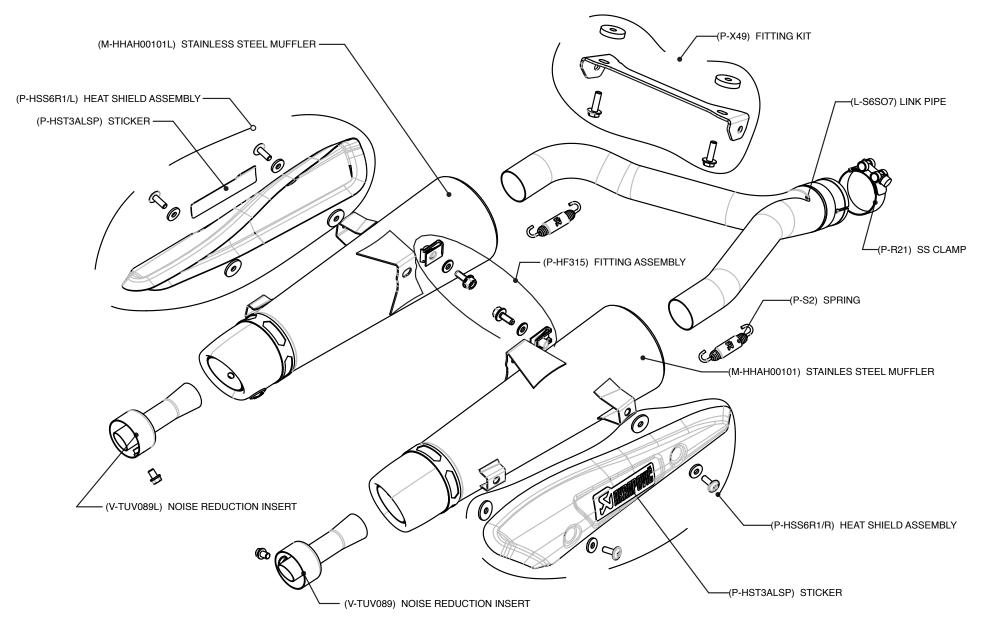

## **PERFORMANCE**

Measurements of the Akrapovic SLIP-ON street legal system on the SUZUKI GSR 600 (without muffler insert):

Power & Torque: the Akrapovic Slip-On system delivers increase engine responsiveness. The increase gradually expands from the low end up to around 6000 rpm. From there to the top of the range the increase remains at the same level. At 12700 rpm we measured 94.4 HP, with a max. increase of power of 1.6 HP at 10800 rpm.