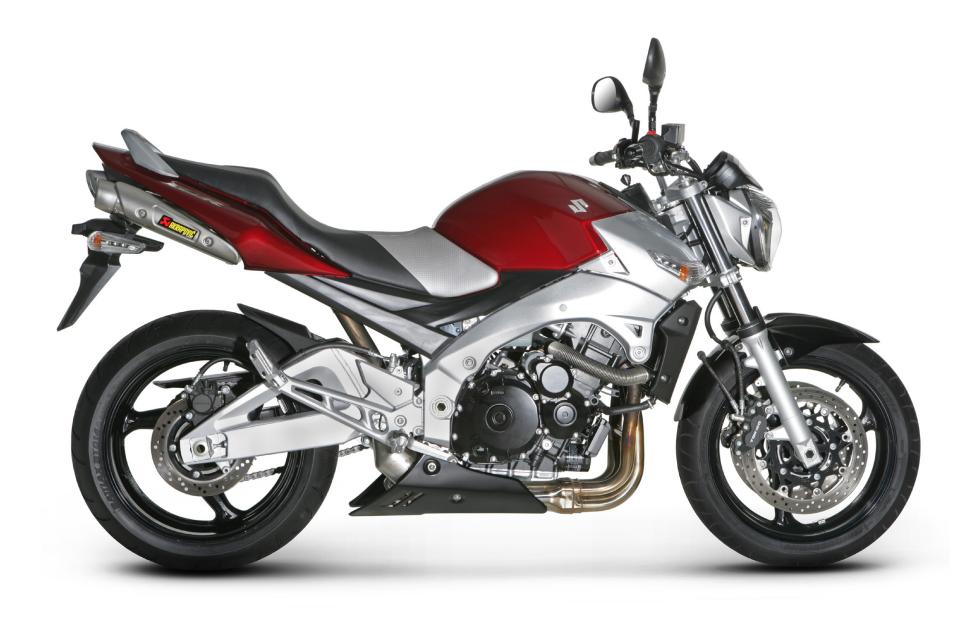

SUZUKI GSR 600 (2006 - 2009)

www.akrapovic.com

SLIP-ON SP SERIES EXHAUST SYSTEM

The Akrapovic Slip-On system is designed for riders who are looking for a base-level exhaust system modification. It is an excellent combination of performance, production quality and affordability. The special muffler design complements the sports styling of the Suzuki. Slip-on exhaust system comply to noise levels for street use, therefore it legal for street use.

## CONFIGURATION

The Akrapovic Slip-On system for the Suzuki is composed of a cylindrical stainless steel link pipe and a pair of oval mufflers. The link pipe is attached to the stock header assembly with sleeve joint and a metal clamp. The outer sleeve of the mufflers are available in titanium. The inlet caps, outlet caps and perforated inner sleeves are made of stainless steel. The system is attached to the frame using a stainless steel bracket.