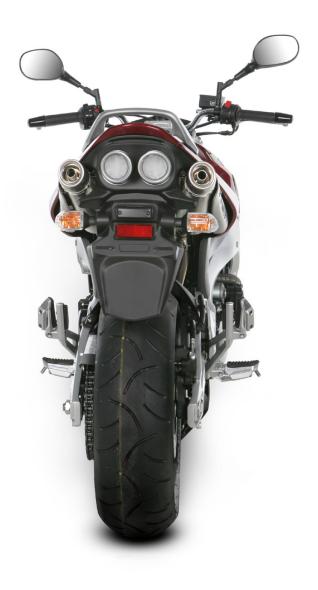

SUZUKI GSR 600 (2006 - 2009)

www.akrapovic.com

SLIP-ON SP SERIES EXHAUST SYSTEM

The Akrapovic Slip-On system is designed for riders who are looking for a base-level exhaust system modification. It is an excellent combination of performance, production quality and affordability. The special muffler design complements the sports styling of the Suzuki. Slip-on exhaust system comply to noise levels for street use, therefore it legal for street use.

## CONFIGURATION

The Akrapovic Slip-On system for the Suzuki is composed of a cylindrical stainless steel link pipe and a pair of oval mufflers. The link pipe is attached to the stock header assembly with sleeve joint and a metal clamp. The outer sleeve of the mufflers are available in titanium. The inlet caps, outlet caps and perforated inner sleeves are made of stainless steel. The system is attached to the frame using a stainless steel bracket.