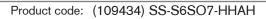

## CONFIGURATION

The Akrapovic Slip-On system for the Suzuki is composed of a cylindrical stainless steel link pipe and a pair of oval mufflers. The link pipe is attached to the stock header assembly with sleeve joint and a metal clamp. The outer sleeve of the mufflers are available in titanium. The inlet caps, outlet caps and perforated inner sleeves are made of stainless steel. The system is attached to the frame using a stainless steel bracket.

|            | CONFIGURATION |           |                 |
|------------|---------------|-----------|-----------------|
|            | header tubes  | collector | link pipe       |
| material   |               | -         | STAINLESS STEEL |
| tube shape | -             | -         | CYLINDRICAL     |

| interference crossover tubes        |                                           | -            | lambda sensor                                     | -                                    |  |
|-------------------------------------|-------------------------------------------|--------------|---------------------------------------------------|--------------------------------------|--|
| header tube inner sleeves           |                                           | -            | header tube flanges                               | -                                    |  |
| header tubes - collector connection |                                           | -            | collector / header tube -<br>link pipe connection | SLEEVE JOINT +<br>METAL CLAMP        |  |
| link pipe - muffler connection      | WELDED                                    |              | muffler<br>inlet cap /outlet cap                  | STAINLESS STEEL /<br>STAINLESS STEEL |  |
| muffler metal interior              | STAINLESS STEEL /<br>TITANIUM (megaphone) |              | muffler outer sleeve                              | STAINLESS STEEL                      |  |
| muffler clamp                       | CARBON-FIBER                              |              | muffler bracket                                   | STAINLESS STEEL                      |  |
| muffler insert                      | EU                                        | NOISE DAMPER | heat shield                                       | YES (S.S.)                           |  |
|                                     | US                                        | -            | catalytic converter                               | YES (2x)                             |  |