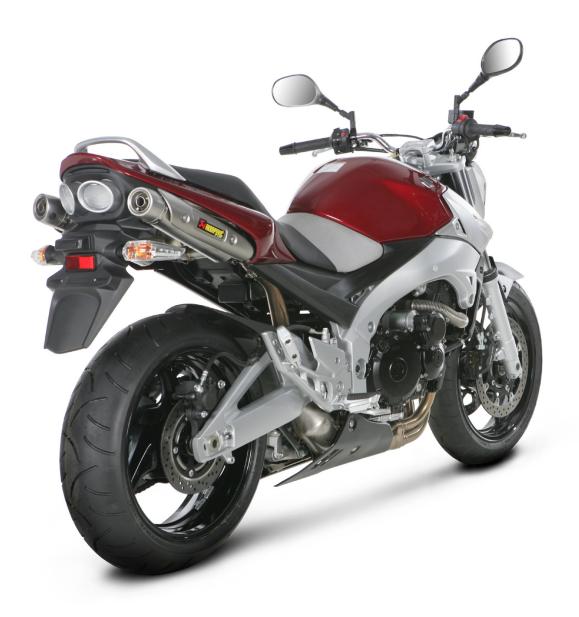

SUZUKI GSR 600 (2006 - 2009)

www.akrapovic.com

SLIP-ON SP SERIES EXHAUST SYSTEM

The Akrapovic Slip-On system is designed for riders who are looking for a base-level exhaust system modification. It is an excellent combination of performance, production quality and affordability. The special muffler design complements the sports styling of the Suzuki. Slip-on exhaust system comply to noise levels for street use, therefore it legal for street use.

## CONFIGURATION

The Akrapovic Slip-On system for the Suzuki is composed of a cylindrical stainless steel link pipe and a pair of oval mufflers. The link pipe is attached to the stock header assembly with sleeve joint and a metal clamp. The outer sleeve of the mufflers are available in titanium. The inlet caps, outlet caps and perforated inner sleeves are made of stainless steel. The system is attached to the frame using a stainless steel bracket.