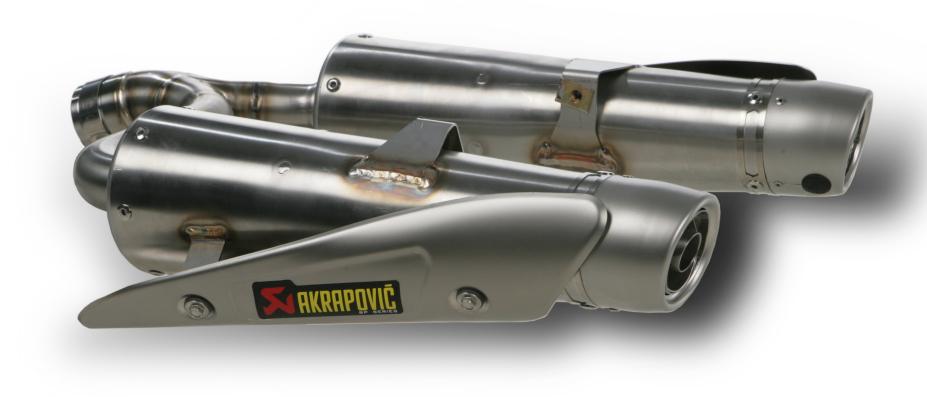

## CONFIGURATION

The Akrapovic Slip-On system for the Suzuki is composed of a cylindrical stainless steel link pipe and a pair of oval mufflers. The link pipe is attached to the stock header assembly with sleeve joint and a metal clamp. The outer sleeve of the mufflers are available in titanium. The inlet caps, outlet caps and perforated inner sleeves are made of stainless steel. The system is attached to the frame using a stainless steel bracket.

| interference crossover tubes        |                                           | -            | lambda sensor                                     | -                                    |  |
|-------------------------------------|-------------------------------------------|--------------|---------------------------------------------------|--------------------------------------|--|
| header tube inner sleeves           |                                           | -            | header tube flanges                               | -                                    |  |
| header tubes - collector connection |                                           | -            | collector / header tube -<br>link pipe connection | SLEEVE JOINT +<br>METAL CLAMP        |  |
| link pipe - muffler connection      | WELDED                                    |              | muffler<br>inlet cap /outlet cap                  | STAINLESS STEEL /<br>STAINLESS STEEL |  |
| muffler metal interior              | STAINLESS STEEL /<br>TITANIUM (megaphone) |              | muffler outer sleeve                              | STAINLESS STEEL                      |  |
| muffler clamp                       | CARBON-FIBER                              |              | muffler bracket                                   | STAINLESS STEEL                      |  |
| muffler insert                      | EU                                        | NOISE DAMPER | heat shield                                       | YES (S.S.)                           |  |
|                                     | US                                        | -            | catalytic converter                               | YES (2x)                             |  |