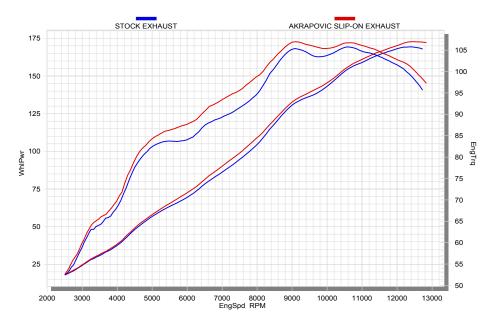

## **PERFORMANCE**

Measurements of the Akrapovic SLIP-ON street legal system on the KAWASAKI ZX-10R (without muffler insert):

Power & Torque: the exhaust system modification with the SLIP-ON street legal system results in a major boost in performance, delivering a massive 172.7 HP at 12450 rpm on the back wheel. But the increased power isn't available just at the top of the range; the system shows its quality from 5000 rpm already up through the entire rpm range. Max. increased power between the Akrapovic and the stock system is 4.6 HP at 7950 rpm. Besides this, the torque is substantially higher in a lower rpm area at 3500 rpm and from middle to high rpm area.

|                                                                 | PERFORMANCE   |               |                      |  |
|-----------------------------------------------------------------|---------------|---------------|----------------------|--|
|                                                                 | stock         | AKRAPOVIC     | max. increased power |  |
| max. rear wheel power HP / rpm (measured on SuperFlow Cyle Dyn) | 169.3 / 12350 | 172.7 / 12450 | 4.6 / 7950           |  |