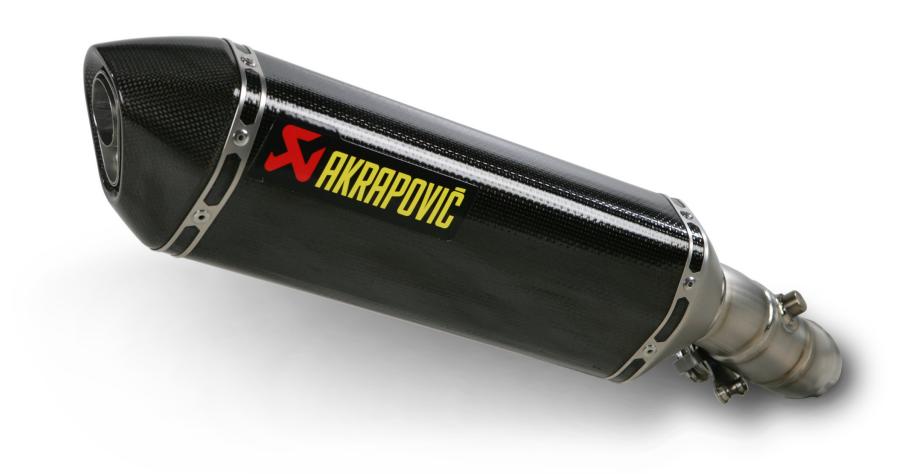

www.akrapovic.com

SLIP-ON STREET LEGAL EXHAUST SYSTEM

Our sporty and lightweight SLIP-ON system offer a great balance between price and performance and represent the first step in the exhaust system tuning process. The change will also be visual as our HEXAGONAL muffler perfectly fit the exterior line of the ZX-10R and add a clean racing image.

The muffler outer sleeve is made of titanium or carbon-fiber, which gives a special hi-tech touch and reduces weight. The street legal version includes integrated exhaust valve.