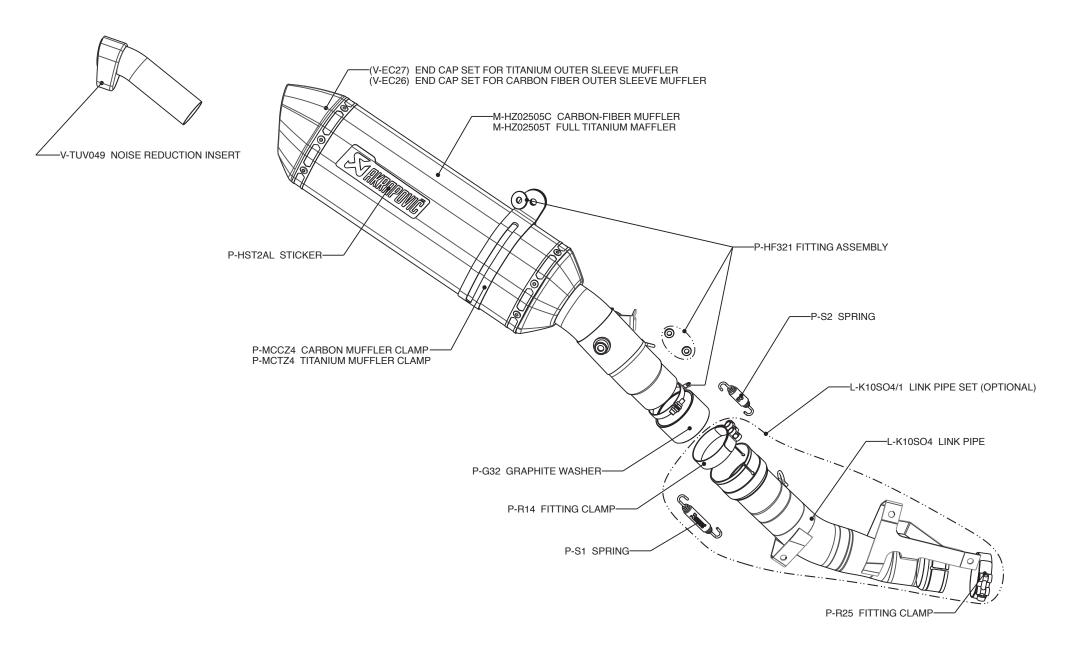

The muffler outer sleeve is made of titanium or carbon-fiber, which gives a special hi-tech touch and reduces weight. The street legal version includes integrated exhaust valve.