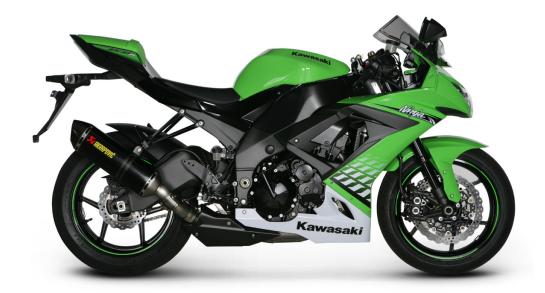

www.akrapovic.com

SLIP-ON STREET LEGAL EXHAUST SYSTEM

Our sporty and lightweight SLIP-ON system offer a great balance between price and performance and represent the first step in the exhaust system tuning process. The change will also be visual as our HEXAGONAL muffler perfectly fit the exterior line of the ZX-10R and add a clean racing image.

The muffler outer sleeve is made of titanium or carbon-fiber, which gives a special hi-tech touch and reduces weight. The street legal version includes integrated exhaust valve.