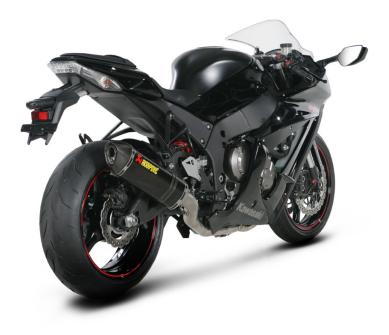

## **KAWASAKI ZX-10R**

**EVOLUTION EXHAUST SYSTEM** 

www.akrapovic.com

Akrapovic Evolution systems are designed for riders who demand maximum performance from their motorcycle. Systems are significantly lighter, if compared to the stock exhaust system and feature exceptional production quality, hi-tech materials and of course increased engine performance combined with pure racing sound output and even greater weight savings. The Evolution system is made entirely of our exclusive high grade titanium. Akrapovic Evolution exhaust system is equipped also with an optional carbon fiber muffler bracket to make exhaust as light as possible. System is not street legal and is designed for racing purpose only.