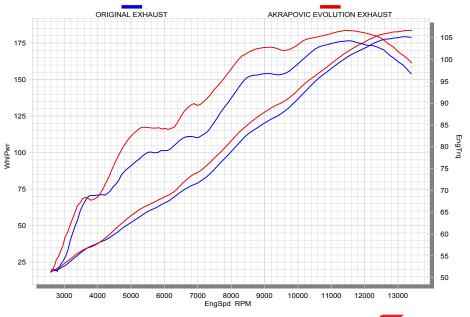

## PERFORMANCE

Measurements of the Akrapovic EVOLUTION system on the KAWASAKI ZX-10R (without muffler insert):

Power & Torque: The power increase with the Akrapovic system is substantial, and can be seen from 4000 rpm right to the top of the range. At 13300 rpm we measured 183.7 HP, with a max. power increase of 8.9 HP at 9130 rpm. The system's effect on the torque and power curve is huge and strongest at midrange rpm. The main increase starts at around 5000 rpm and continues right into the over-rev range.

|                                                                       | PERFORMANCE   |               |                      |  |
|-----------------------------------------------------------------------|---------------|---------------|----------------------|--|
|                                                                       | stock         | AKRAPOVIC     | max. increased power |  |
| max. rear wheel power<br>HP / rpm<br>(measured on SuperFlow Cyle Dyn) | 179.3 / 13150 | 183.7 / 13300 | 8.9 / 9130           |  |