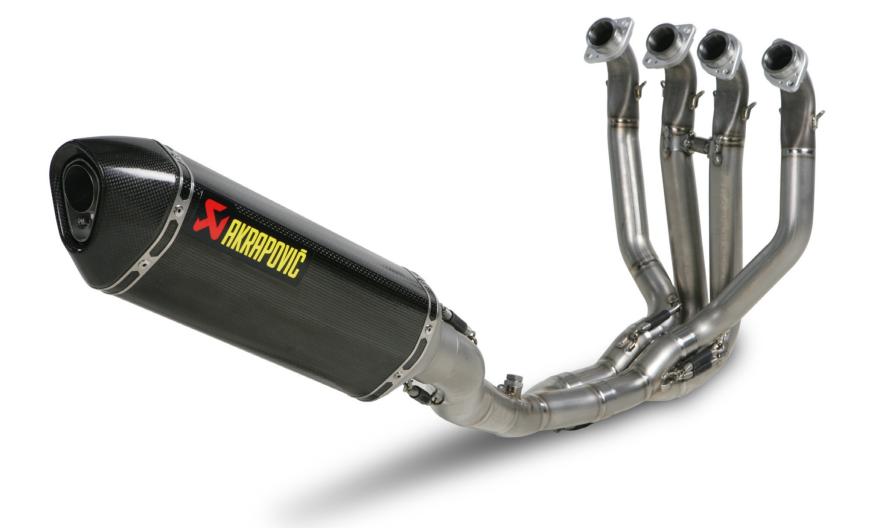

## **KAWASAKI ZX-10R**

**EVOLUTION EXHAUST SYSTEM** 

www.akrapovic.com

Akrapovic Evolution systems are designed for riders who demand maximum performance from their motorcycle. Systems are significantly lighter, if compared to the stock exhaust system and feature exceptional production quality, hi-tech materials and of course increased engine performance combined with pure racing sound output and even greater weight savings. The Evolution system is made entirely of our exclusive high grade titanium. Akrapovic Evolution exhaust system is equipped also with an optional carbon fiber muffler bracket to make exhaust as light as possible. System is not street legal and is designed for racing purpose only.