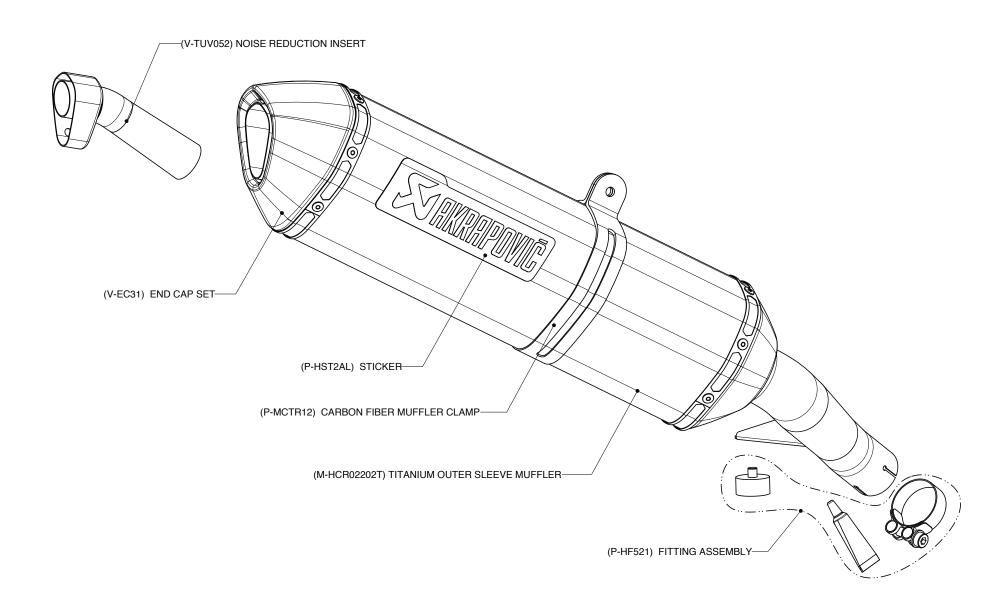

## HONDA CBF 600 (2008 - 2010) SLIP-ON STREET LEGAL EXHAUST SYSTEM SYSTEM

Our sporty and lightweight Slip-on street legal system offers a great balance between price and performance, and represents the first step in the exhaust system tuning process. The change will also be visual as our hexagonal muffler gives a clean racing image. The system is significantly lighter when compared to the stock muffler and features exceptional production quality, combined with a racing sound output. The muffler outer sleeve is made of titanium or carbon-fiber, which gives special hi-tech touch.