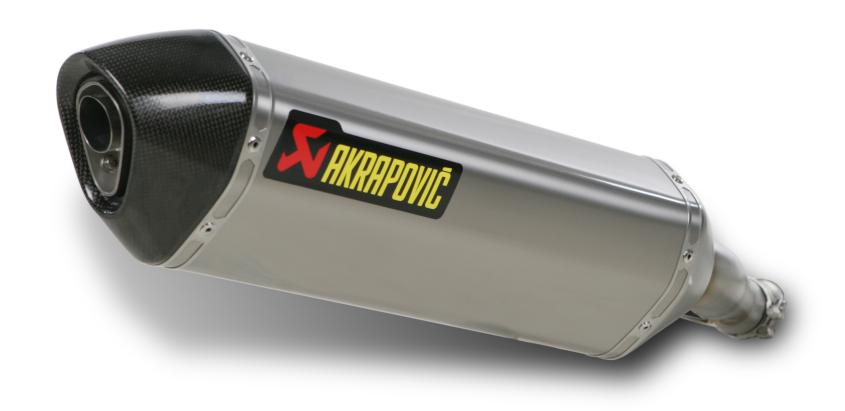

## HONDA CBF 600 (2008 - 2010) SLIP-ON STREET LEGAL EXHAUST SYSTEM SYSTEM

Our sporty and lightweight Slip-on street legal system offers a great balance between price and performance, and represents the first step in the exhaust system tuning process. The change will also be visual as our hexagonal muffler gives a clean racing image. The system is significantly lighter when compared to the stock muffler and features exceptional production quality, combined with a racing sound output. The muffler outer sleeve is made of titanium or carbon-fiber, which gives special hi-tech touch.