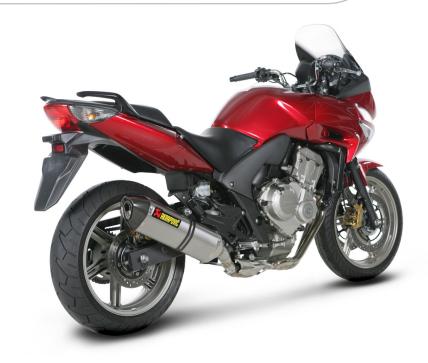

## HONDA CBF 600 (2008 - 2010) SLIP-ON STREET LEGAL EXHAUST SYSTEM SYSTEM

Our sporty and lightweight Slip-on street legal system offers a great balance between price and performance, and represents the first step in the exhaust system tuning process. The change will also be visual as our hexagonal muffler gives a clean racing image. The system is significantly lighter when compared to the stock muffler and features exceptional production quality, combined with a racing sound output. The muffler outer sleeve is made of titanium or carbon-fiber, which gives special hi-tech touch.