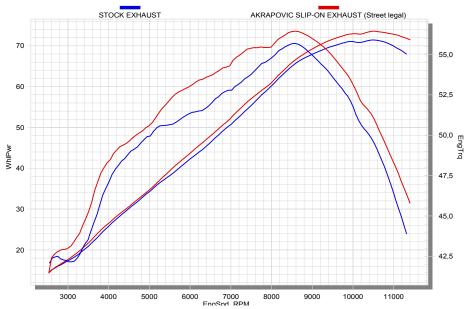

## **PERFORMANCE**

Measurements of the Akrapovic SLIP-ON open exhaust system on the HONDA CBF600 (without muffler insert):

Power & Torque: the exhaust system modification with the SLIP-ON open system results in a boost in performance, delivering 73.9 HP at 10400 rpm on back wheel. But the increased power is available through entire rpm range with smooth and linear power curve. Maximum increased power between the Akrapovic and the stock system is 2.3 HP at 10400 rpm. Besides this, the torque is substantially higher in the area from 2500 rpm to 3500 rpm and from 5000 to 8500 rpm.

|                                                                 | PERFORMANCE  |              |                      |
|-----------------------------------------------------------------|--------------|--------------|----------------------|
|                                                                 | stock        | AKRAPOVIC    | max. increased power |
| max. rear wheel power HP / rpm (measured on SuperFlow Cyle Dyn) | 71.4 / 10500 | 73.9 / 10550 | 2.3 / 10400          |