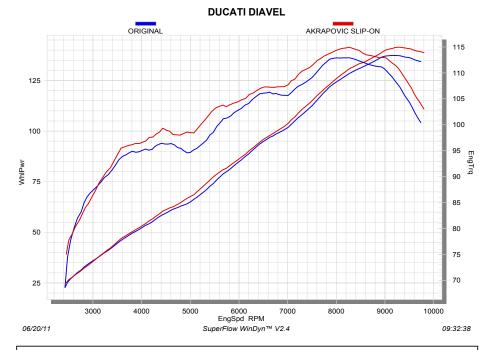

## PERFORMANCE

Measurements of the Akrapovič Slip-On system on the Ducati Diavel (without muffler insert):

## Power & Torque:

The Akrapovič Slip-On exhaust system increases your engine power and its torque at practically every rpm. Especially from 3500 rpm on, the Akrapovič Slip-On exhaust system adds an increase in power, all the way up to the top of the rpm range.

|                                                                       | PERFORMANCE  |              |                      |  |  |  |  |
|-----------------------------------------------------------------------|--------------|--------------|----------------------|--|--|--|--|
|                                                                       | stock        | AKRAPOVIC    | max. increased power |  |  |  |  |
| max. rear wheel power<br>HP / rpm<br>(measured on SuperFlow Cyle Dyn) | 137.4 / 9150 | 141.5 / 9250 | 4.4 / 9400           |  |  |  |  |