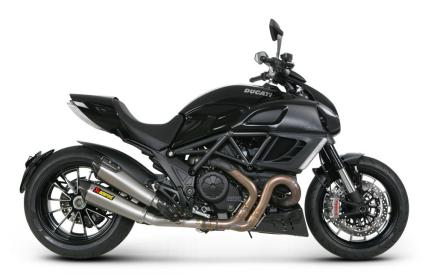

## Ducati Diavel

SLIP-ON (EC Type approval) EXHAUST SYSTEM

The Akrapovič Slip-On exhaust system is designed for riders who do not want to make expensive and major modifications to their stock exhaust system. However, the Hexagonal muffler delivers great looks as well as increased performance for the Diavel. The Akrapovič Slip-On system is also EC Type approved.