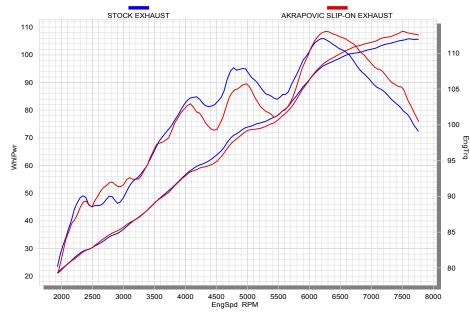

## **PERFORMANCE**

Measurements of the Akrapovic SLIP-ON STREET LEGAL system on the BMW R1200RT (without muffler insert):

Power & Torque: the exhaust system modification with the SLIP-ON street legal system results in a major boost in performance, delivering a massive 108.5 HP at 7520 rpm on back wheel. But the increased power isn't available just at the top of the range; the system shows its quality already from 2000 rpm up through entire rpm range. Max. increased power between the Akrapovic and the stock system is 3.2 HP at 7500 rpm. Besides this, the torque is substantially higher in a lower rpm area at 2000 rpm and from middle to high rpm area.

|    |                                           | PERFORMANCE   |              |                      |  |
|----|-------------------------------------------|---------------|--------------|----------------------|--|
|    |                                           | stock         | AKRAPOVIC    | max. increased power |  |
| HP | wheel power<br>/ rpm<br> perFlow Cyle Dyn | 105.74 / 7585 | 108.5 / 7520 | 3.2 / 7500           |  |